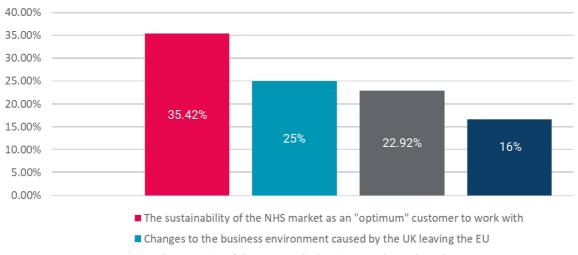

#### The Most Important Challenge to Business

Implementation of the new Medical Device Regulation (MDR)

Improving the procurement processes from the NHS