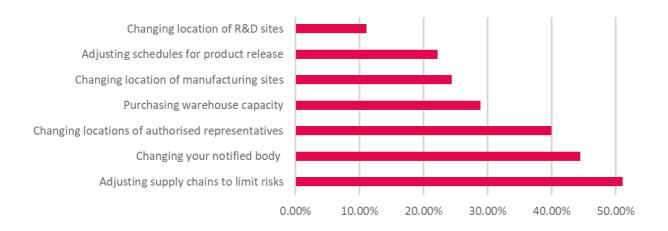

#### Contingency Planning: Have any of the following been a part of your contingency planning?

Timelines: At what point do you foresee having to make a **final decision** to implement these changes?

- Decisions regarding changes have already been made
- Before Oct 2018
- Between Oct 2018 Mar 2019
- During Implementation period (Apr 2019
  Dec 2020)
- Beyond Mar 2019
- No significant changes envisaged
- Unsure