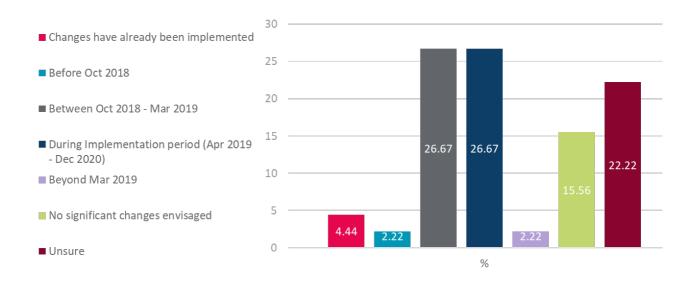

#### Contingency Planning: Have any of the following been a part of your contingency planning?

Timelines: At what point do you foresee having to make a **final decision** to implement these changes?

- Decisions regarding changes have already been made
- Before Oct 2018
- Between Oct 2018 Mar 2019
- During Implementation period (Apr 2019
  Dec 2020)
- Beyond Mar 2019
- No significant changes envisaged
- Unsure