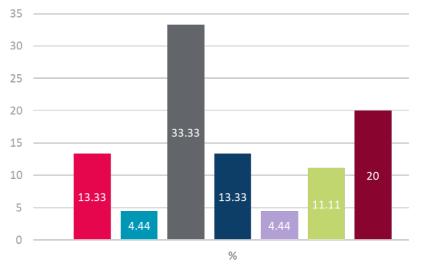

# ABHI

### **ABHI Brexit Survey Results**

80% of industry are making contingency plans for Brexit.

#### Contingency Planning: Have any of the following been a part of your contingency planning?



Timelines: At what point do you foresee having to make a **final decision** to implement these changes?

- Decisions regarding changes have already been made
- Before Oct 2018
- Between Oct 2018 Mar 2019
- During Implementation period (Apr 2019
  Dec 2020)
- Beyond Mar 2019
- No significant changes envisaged
- Unsure





#### Timelines: At what point do you foresee having to implement any changes?



#### The Most Important Challenge to Business



Implementation of the new Medical Device Regulation (MDR)

Improving the procurement processes from the NHS

## ABHI